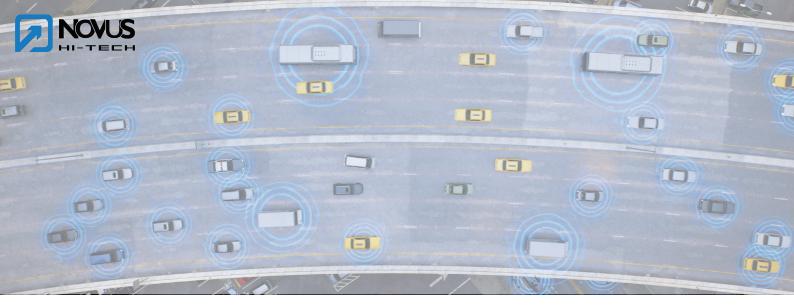

# **Towards Zero Accidents**

# **Empowering Safer Roads and Smarter Mobility**

At Novus Hi-Tech, we're committed to redefining safety and elevating the driving experience through our state-of-the-art Advanced Driver Assistance System (ADAS). Our ADAS solutions encompass NOVUS AWARE and NOVUS PILOT, both designed to integrate cutting-edge technologies and intelligent algorithms for enhanced driver safety and convenience.

#### We offer a complete connected vehicle solution, covering L0 to L5 levels of autonomy